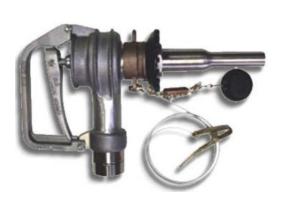

# **AVN042 AVIATION OVERWING FUELLING NOZZLE**

The Liquip AVN042 has been designed as an easy to operate nozzle for delivery of all fuels and aviation fuels (overwing deliveries).

#### **Features and Benefits**

- Equipped with "power assist" dashpot operation to make it as light as a service station nozzle.
- Lightweight yet heavy duty aluminium body, handle and trigger design.
- The pressure-balance design allows a small, constant finger force on the trigger no matter what the pump pressure.
- The trigger action first opens a bullet shaped internal seal to equalise internal nozzle pressure, making it easy to open the product seal.
- Ease of operation allows for dine, accurate top-up without any surging and splashing.
- Handle and trigger are easily replaceable.
- Body has wear ribs to protect it when dragged.
- Seals are compatible with all Jet and aviation fuels.
- 4 differnet spouts options available.
- Optional inlet swivel available.

### **Technical Information**

| Trigger Force            | Constant 60N at midpoint                                                                                                       |
|--------------------------|--------------------------------------------------------------------------------------------------------------------------------|
| Flow-through<br>Diameter | 38mm (1½").                                                                                                                    |
| Pressure Drop            | Only 50 kPa pressure drop at 300 LPM with 32mm spout.                                                                          |
| Weight                   | 2.5kg with 32mm spout.                                                                                                         |
| Mounting                 | 38mm (1½" BSPP female thread) inlet.                                                                                           |
| Materials                | -Aluminium body, handle, trigger and adaptor outlet.<br>-Stainless Steel shaft, pin and spring<br>-Viton & Polyurethane seals. |
| Dismantling              | Remove capscrew. Unscrew outlet adaptor. This will give access to all internals.                                               |