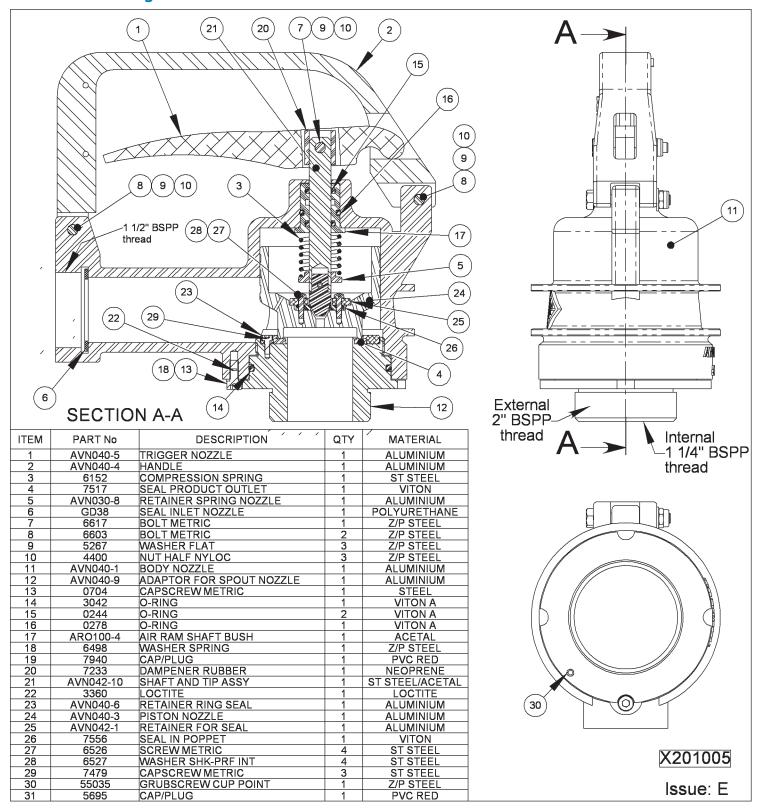

### **Technical Information**

| Trigger Force            | Constant 60N at midpoint                                                                                                       |
|--------------------------|--------------------------------------------------------------------------------------------------------------------------------|
| Flow-through<br>Diameter | 38mm (1½").                                                                                                                    |
| Pressure Drop            | Only 50 kPa pressure drop at 300 LPM with 32mm spout.                                                                          |
| Weight                   | 2.5kg with 32mm spout.                                                                                                         |
| Mounting                 | 38mm (1½" BSPP female thread) inlet.                                                                                           |
| Materials                | -Aluminium body, handle, trigger and adaptor outlet.<br>-Stainless Steel shaft, pin and spring<br>-Viton & Polyurethane seals. |
| Dismantling              | Remove capscrew. Unscrew outlet adaptor. This will give access to all internals.                                               |

### **Ordering Information**

| Item    | Description                                   |  |
|---------|-----------------------------------------------|--|
| AVN042  | 1 ½" Overwing Fuelling Nozzle.                |  |
| AVN-25Z | AVN042 Nozzle comes with 25mm spout.          |  |
| AVN-32Z | AVN042 Nozzle comes with 32mm spout.          |  |
| AVN-38Z | AVN042 Nozzle comes with 38mm spout.          |  |
| AVN-JZ  | AVN042 Nozzle comes with Jet Selective spout. |  |