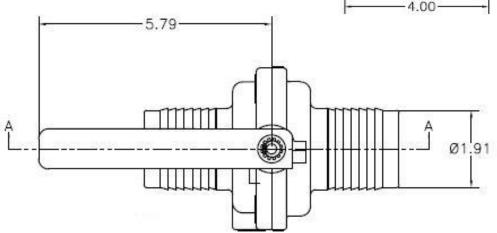

#### **Dimensions:**

Height - 3.92"

Width - 4"

Materials:

FDA Silicone Seat, A356—T6 Body