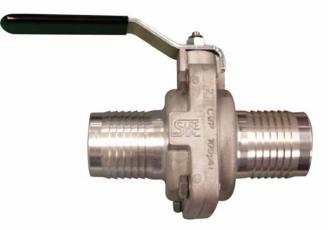

nents necessary for

## **Easy Operation**

 The combination of a silicone gasket and a butterfly style valve means the ABV is easy to open and easy to close in all conditions

## Long Lasting

 The ABV won't gall, freeze up, or become hard to open like current models. This means fewer broken handles and less repairs and maintenance.

## Functional and Repairable

 No need to replace the entire valve. If the valve becomes contaminated or needs adjusting, simply remove the 4 bolts, replace the seat or disc and bolt the valve back together.

## **Overall Advantages**

- Light Weight Alloy
- Designed to Reduce Torque
- No Field Assembly Labor
- All-In-One Design, No Extra Inventory
- Flange Design for Easy Maintenance
- Available in Hose x Hose or Thread x Hose
- Pressure Assisted Seating





| Ordering Specifications |                               |
|-------------------------|-------------------------------|
| Part Number             | Description                   |
| 2-ABV-HB-HB             | 2" ABV Hose to Hose Outlets   |
| 2-ABV-HB-FNPT           | 2" ABV Hose to FNPT Outlets   |
| 2-ABV-HB-FL             | 2" ABV Hose to Flange Outlets |

# 2" Aeration Butterfly Valve

## **Specifications**

#### **Product Numbers**

2-ABV-HB-HB

2-ABV-HB-FNPT

#### **Dimensions:**

Height - 3.92"

Width - 4"

Materials:

FDA Silicone Seat, A356—T6 Body

#### Weight:

3 lbs.

Temp. Range:

-40° to 350°F

#### **Maximum Operating Pressure:**

100 PSI









#### www.civacon.com 🗢 4304 Mattox Road 🗢 Kansas City, M0 64150 🗢 Phone: +1 (816) 741-6600 🗢 Fax: +1 (816) 741-1061

NOTE: All i