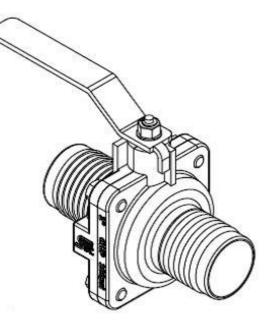

ign, No Extra Inventory
- Flange Design for Easy Maintenance
- Available in Hose x Hose or Thread x Hose
- Pressure Assisted Seating





| Ordering Specifications |                               |
|-------------------------|-------------------------------|
| Part Number             | Description                   |
| 2-ABV-HB-HB             | 2" ABV Hose to Hose Outlets   |
| 2-ABV-HB-FNPT           | 2" ABV Hose to FNPT Outlets   |
| 2-ABV-HB-FL             | 2" ABV Hose to Flange Outlets |

# 2" Aeration Butterfly Valve

## **Specifications**

#### **Product Numbers**

2-ABV-HB-HB

2-ABV-HB-FNPT

#### **Dimensions:**

Height - 3.92"

Width - 4"

Materials:

FDA Silicone Seat, A356—T6 Body

#### Weight:

3 lbs.

Temp. Range:

-40° to 350°F

#### **Maximum Operating Pressure:**

100 PSI









#### www.civacon.com 🗢 4304 Mattox Road 🗢 Kansas City, M0 64150 🗢 Phone: +1 (816) 741-6600 🗢 Fax: +1 (816) 741-1061

NOTE: All information subject to engineering and/or other changes. All trade names are copyrighted. Patents Pending. ©2014 Civacon. ©2014 Delaware Capital Formation, Inc. All Rights Reserved. DOVER and the DOVER logo are registered trademarks of Delaware Capital Formation, Inc., a wholly-owned subsidiary of Dover Corporation.