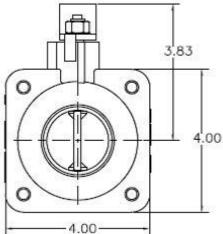

#### **Dimensions:**

Height - 3.92"

Width - 4"

Materials:

FDA Silicone Seat, A356—T6 Body