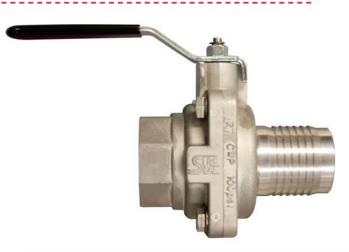

ponents necessary for

## **Easy Operation**

 The combination of a silicone gasket and a butterfly style valve means the ABV is easy to open and easy to close in all conditions

## Long Lasting

 The ABV won't gall, freeze up, or become hard to open like current models. This means fewer broken handles and less repairs and maintenance.

## Functional and Repairable

 No need to replace the entire valve. If the valve becomes contaminated or needs adjusting, simply remove the 4 bolts, replace the seat or disc and bolt the valve back together.

## **Overall Advantages**

- Light Weight Alloy
- Designed to Reduce Torque
- No Field Assembly Labor
- All-In-One Design, No Extra Inventory
- Flange Design for Easy Maintenance
- Available in Hose x Hose or Thread x Hose
- Pressure Assisted Seating





| Ordering Specifications |                               |
|-------------------------|-------------------------------|
| Part Number             | Description                   |
| 2-ABV-HB-HB             | 2" ABV Hose to Hose Outlets   |
| 2-ABV-HB-FNPT           | 2" ABV Hose to FNPT Outlets   |
| 2-ABV-HB-FL             | 2" ABV Hose to Flange Outlets |

# 2" Aeration Butterfly Valve

## **Specifications**

#### **Product Numbers**

2-ABV-HB-HB

2-ABV-HB-FNPT

#### **Dimensions:**

Height - 3.92"

Width - 4"

Materials:

FDA Silicone Seat, A356—T6 Body

#### Weight:

3 lbs.

Temp. Range:

-40° to 350°F

#### **Maximum Operating Pressure:**

100 PSI









#### www.civacon.com 🗢 4304 Mattox Road 🗢 Kansas City, M0 64150 🗢 Phone: +1 (816) 741-6600 🗢 Fax: +1 (816) 741-1061

NOTE: All